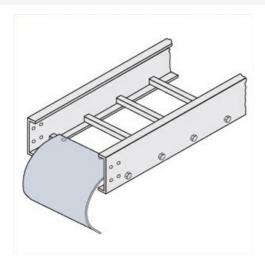

## Cable Dropout

Part No. P087881

"The aluminum I-beam design of ITray is perfect for industrial installations with large diameter cables in long span situations, minimizing total tray width and creating a smooth transition between straight sections and fittings. A structural offset in the sidewall creates strong, mid-span splices that need fewer supports. Each splice snaps in place and stays without holding, Additionally, only four bolts are needed for each splice reducing hardware needs by 50%. These features allow Itray to be installed up to 30% faster than standard tray."

## Features & Benefits

Fits directly onto rungs or trough end rungs