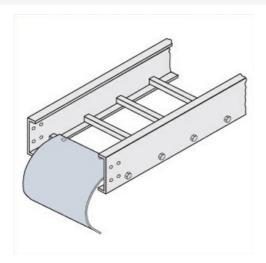

## Cablofil Cable Dropout

Part No. P087882

"The aluminum I-beam design of ITray is perfect for industrial installations with large diameter cables in long span situations, minimizing total tray width and creating a smooth transition between straight sections and fittings. A structural offset in the sidewall creates strong, mid-span splices that need fewer supports. Each splice snaps in place and stays without holding, Additionally, only four bolts are needed for each splice reducing hardware needs by 50%. These features allow Itray to be installed up to 30% faster than standard tray."

## Features & Benefits

Fits directly onto rungs or trough end rungs