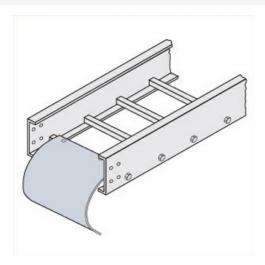

## Cablofil **Cable Dropout**

Part No. P087884

"The aluminum I-beam design of ITray is perfect for industrial installations with large diameter cables in long span situations, minimizing total tray width and creating a smooth transition between straight sections and fittings. A structural offset in the sidewall creates strong, mid-span splices that need fewer supports. Each splice snaps in place and stays without holding, Additionally, only four bolts are needed for each splice reducing hardware needs by 50%. These features allow Itray to be installed up to 30% faster than standard tray."

## Features & Benefits

Fits directly onto rungs or trough end rungs