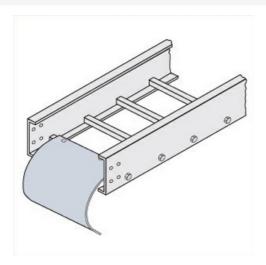

## Cablofil **Cable Dropout**

Part No. P087886

"The aluminum I-beam design of ITray is perfect for industrial installations with large diameter cables in long span situations, minimizing total tray width and creating a smooth transition between straight sections and fittings. A structural offset in the sidewall creates strong, mid-span splices that need fewer supports. Each splice snaps in place and stays without holding, Additionally, only four bolts are needed for each splice reducing hardware needs by 50%. These features allow Itray to be installed up to 30% faster than standard tray."

## Features & Benefits

Fits directly onto rungs or trough end rungs