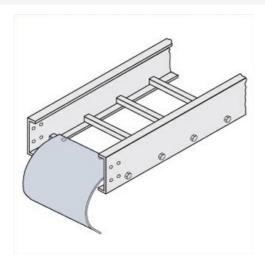

# Cablofil **Cable Dropout**

Part No. P088049

Choose from an extensive selection of metallic ladder tray with a variety of rung and bottom styles to choose from. Finishes include steel, 304L and 316L stainless steel to meet the needs of any application. Rail heights range from 4" to 7" and width sizes are available up to 36".

### Features & Benefits

Smooth radius for cable drops