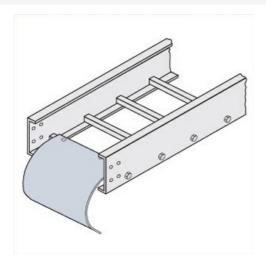

## Cablofil **Cable Dropout**

Part No. P088052

Choose from an extensive selection of metallic ladder tray with a variety of rung and bottom styles to choose from. Finishes include steel, 304L and 316L stainless steel to meet the needs of any application. Rail heights range from 4" to 7" and width sizes are available up to 36".

## Features & Benefits

Smooth radius for cable drops