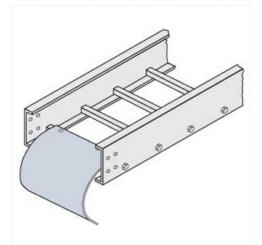

Cablofil Cable Dropout Part No. P088054

Choose from an extensive selection of metallic ladder tray with a variety of rung and bottom styles to choose from. Finishes include steel, 304L and 316L stainless steel to meet the needs of any application. Rail heights range from 4" to 7" and width sizes are available up to 36".

## Features & Benefits

Smooth radius for cable drops