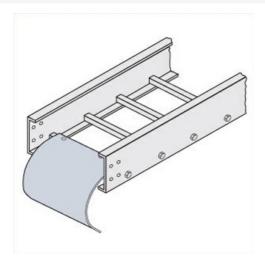

## Cablofil MI-0253-24-S6 3/4"R DROPOUT 24"W KIT

Part No. P088056

Choose from an extensive selection of metallic ladder tray with a variety of rung and bottom styles to choose from. Finishes include steel, 304L and 316L stainless steel to meet the needs of any application. Rail heights range from 4" to 7" and width sizes are available up to 36".

## Features & Benefits

Smooth radius for cable drops