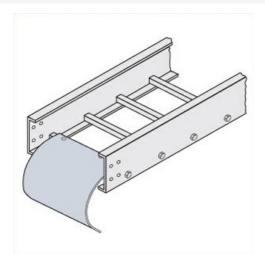

## Cablofil **Cable Dropout**

Part No. P088059

Choose from an extensive selection of metallic ladder tray with a variety of rung and bottom styles to choose from. Finishes include steel, 304L and 316L stainless steel to meet the needs of any application. Rail heights range from 4" to 7" and width sizes are available up to 36".

## Features & Benefits

Smooth radius for cable drops