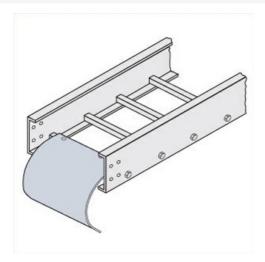

## Cablofil **Cable Dropout**

Part No. P088061

Choose from an extensive selection of metallic ladder tray with a variety of rung and bottom styles to choose from. Finishes include steel, 304L and 316L stainless steel to meet the needs of any application. Rail heights range from 4" to 7" and width sizes are available up to 36".

## Features & Benefits

Smooth radius for cable drops