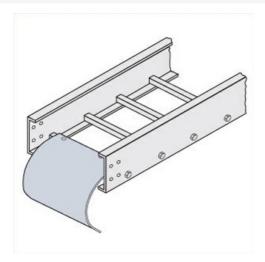

## Cablofil **Cable Dropout**

Part No. P088063

Choose from an extensive selection of metallic ladder tray with a variety of rung and bottom styles to choose from. Finishes include steel, 304L and 316L stainless steel to meet the needs of any application. Rail heights range from 4" to 7" and width sizes are available up to 36".

## Features & Benefits

Smooth radius for cable drops