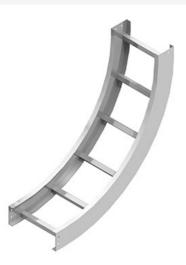

Cablofil Vertical Inside 90 Elbow Part No. P088412

Choose from an extensive selection of metallic ladder tray with a variety of rung and bottom styles to choose from. Finishes include steel, 304L and 316L stainless steel to meet the needs of any application. Rail heights range from 4" to 7" and width sizes are available up to 36".