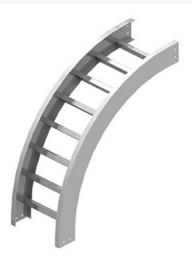

Cablofil Vertical Outside 90 Elbow Part No. P088436

Choose from an extensive selection of metallic ladder tray with a variety of rung and bottom styles to choose from. Finishes include steel, 304L and 316L stainless steel to meet the needs of any application. Rail heights range from 4" to 7" and width sizes are available up to 36".