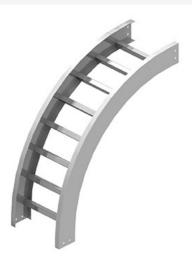

Cablofil Vertical Outside 90 Elbow Part No. P088441

Choose from an extensive selection of metallic ladder tray with a variety of rung and bottom styles to choose from. Finishes include steel, 304L and 316L stainless steel to meet the needs of any application. Rail heights range from 4" to 7" and width sizes are available up to 36".