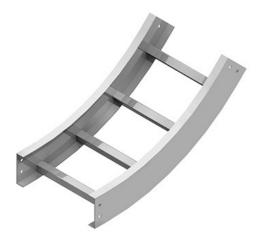

Cablofil Vertical Inside 60 Elbow Part No. P088446

Choose from an extensive selection of metallic ladder tray with a variety of rung and bottom styles to choose from. Finishes include steel, 304L and 316L stainless steel to meet the needs of any application. Rail heights range from 4" to 7" and width sizes are available up to 36".