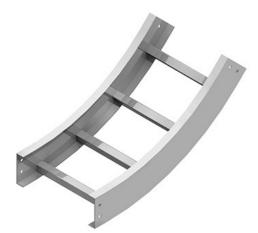

Cablofil Vertical Inside 60 Elbow Part No. P088465

Choose from an extensive selection of metallic ladder tray with a variety of rung and bottom styles to choose from. Finishes include steel, 304L and 316L stainless steel to meet the needs of any application. Rail heights range from 4" to 7" and width sizes are available up to 36".