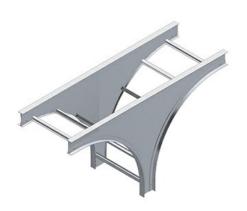

## Cablofil Vertical Tees

Part No. P088580

Choose from an extensive selection of metallic ladder tray with a variety of rung and bottom styles to choose from. Finishes include steel, 304L and 316L stainless steel to meet the needs of any application. Rail heights range from 4"" to 7"" and width sizes are available up to 36"".