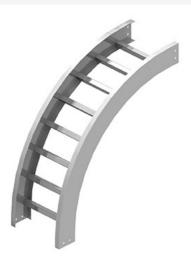

Cablofil Vertical Outside 90 Elbow Part No. P088847

Choose from an extensive selection of metallic ladder tray with a variety of rung and bottom styles to choose from. Finishes include steel, 304L and 316L stainless steel to meet the needs of any application. Rail heights range from 4" to 7" and width sizes are available up to 36".