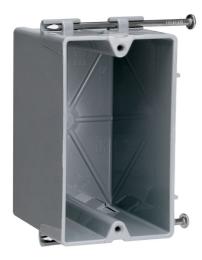

## Pass and Seymour **Switch and Outlet Box**

Part No. P118RN

Single-Gang, Switch and Outlet Box, Reverse Angled captive Mounting Nail, Two Quick/Click Entries on each end. Used for Manufactu Housing. 100 pack.

## Features & Benefits

Quick/Click feature secures devices quickly and easily.

Durable, impact-resistant thermoplastic box

Innovative extras that cut installation time.

Does not strip when over-torqued.

Threaded mounting holes