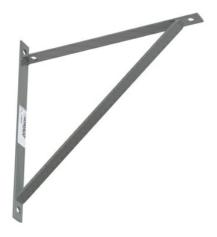

Ortronics Shelf Bracket - 18 in - Dove Gray Part No. P139540HD

Shelf brackets attach to the wall and extend up to 24 in for heavy duty runway support. Runway is secured to the bracket with J-bolts (included). Made of 3/16 in x 1 in, steel bar. Hardware is zinc plated and dichromated.