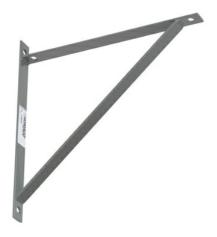

Ortronics Shelf Bracket - 24 in - Dove Gray Part No. P139740HD

Shelf brackets attach to the wall and extend up to 24 in for heavy duty runway support. Runway is secured to the bracket with J-bolts (included). Made of 3/16 in x 1 in, steel bar. Hardware is zinc plated and dichromated.