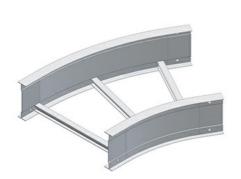

## Cablofil 30 Horizontal Elbow

Part No. P302541

The aluminum I-beam design of ITray is perfect for industrial installations with large diameter cables in long span situations, minimizing total tray width and creating a smooth transition between straight sections and fittings. A structural offset in the sidewall creates strong, mid-span splices that need fewer supports. Each splice snaps in place and stays without holding, Additionally, only four bolts are needed for each splice reducing hardware needs by 50%. These features allow Itray to be installed up to 30% faster than standard tray.