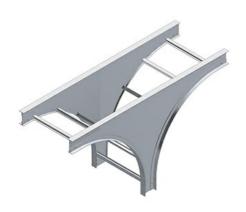

## Cablofil Vertical Tees

Part No. P303053

Choose from an extensive selection of metallic ladder tray with a variety of rung and bottom styles to choose from. Finishes include steel, 304L and 316L stainless steel to meet the needs of any application. Rail heights range from 4"" to 7"" and width sizes are available up to 36"".