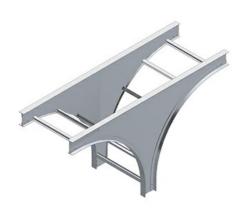

## Cablofil **Vertical Tees**

Part No. P308881

Choose from an extensive selection of metallic ladder tray with a variety of rung and bottom styles to choose from. Finishes include steel, 304L and 316L stainless steel to meet the needs of any application. Rail heights range from 4"" to 7"" and width sizes are available up to 36"".