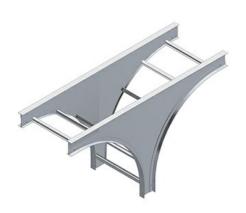

## Cablofil **Vertical Tees**

Part No. P311799

Choose from an extensive selection of metallic ladder tray with a variety of rung and bottom styles to choose from. Finishes include steel, 304L and 316L stainless steel to meet the needs of any application. Rail heights range from 4"" to 7"" and width sizes are available up to 36"".