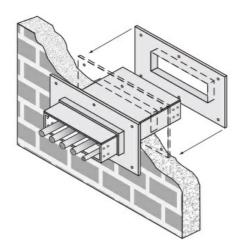

## Cablofil 4H Wall Penetration Sleeve

Part No. P314499

Fabricated cable tray wall sleeves from Legrand, provide safe, rigid and aesthetically pleasing support at a wall requiring cables to continue through the wall. Legrand wall sleeves, WPS, are an economical alternative to the support and finish issues of having cable tray penetrate wall and/or floor. This WPS system provides a rigid support for cable tray. After the sleeve is placed in the wall or floor, the loose collar slides over it. Hardware for the tray connection only is included. Hardware required to mount sleeves to the wall or floor is not included.

Will fit walls up to 8" thick

Bonding jumper or ground wire should be in stalled through the pan between the aluminum cable trays on each side of the wall sleeve Overall length of the sleeve is 20"

The opening in thew wall should be within 1" of the normal height and width of the cable tray

Two pairs of splice plates and fasteners are included for tray attachment