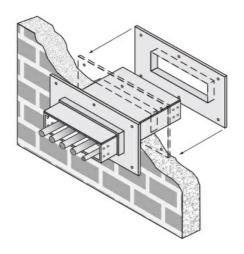

## Cablofil 5H Wall Penetration Sleeve

Part No. P314512

Fabricated cable tray wall sleeves from Legrand, provide safe, rigid and aesthetically pleasing support at a wall requiring cables to continue through the wall. Legrand wall sleeves, WPS, are an economical alternative to the support and finish issues of having cable tray penetrate wall and/or floor. This WPS system provides a rigid support for cable tray. After the sleeve is placed in the wall or floor, the loose collar slides over it. Hardware for the tray connection only is included. Hardware required to mount sleeves to the wall or floor is not included.

## Features & Benefits

| Dravidaca   | riaid | cupport | for | cabla | trav | at wall | penetrations |
|-------------|-------|---------|-----|-------|------|---------|--------------|
| ri oviues a | Tigiu | Support | 101 | Capte | uay  | al Wall | penen anons  |

Will fit walls up to 8" thick

Bonding jumper or ground wire should be in stalled through the pan between the aluminum cable trays on each side of the wall sleeve Overall length of the sleeve is 20"

The opening in thew wall should be within 1" of the normal height and width of the cable tray

Two pairs of splice plates and fasteners are included for tray attachment