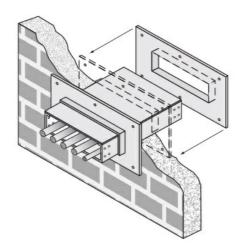

## Cablofil 5H Wall Penetration Sleeve

Part No. P314514

Fabricated cable tray wall sleeves from Legrand, provide safe, rigid and aesthetically pleasing support at a wall requiring cables to continue through the wall. Legrand wall sleeves, WPS, are an economical alternative to the support and finish issues of having cable tray penetrate wall and/or floor. This WPS system provides a rigid support for cable tray. After the sleeve is placed in the wall or floor, the loose collar slides over it. Hardware for the tray connection only is included. Hardware required to mount sleeves to the wall or floor is not included.

## Features & Benefits

| Dravidaca   | riaid | cupport | for | cabla | trav | at wall | penetrations |
|-------------|-------|---------|-----|-------|------|---------|--------------|
| ri oviues a | Tigiu | Support | 101 | Capte | uay  | al Wall | penen anons  |

Will fit walls up to 8" thick

Bonding jumper or ground wire should be in stalled through the pan between the aluminum cable trays on each side of the wall sleeve Overall length of the sleeve is 20"

The opening in thew wall should be within 1" of the normal height and width of the cable tray

Two pairs of splice plates and fasteners are included for tray attachment