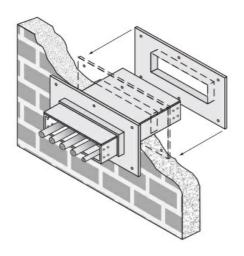

## Cablofil 5H Wall Penetration Sleeve

Part No. P314519

Fabricated cable tray wall sleeves from Legrand, provide safe, rigid and aesthetically pleasing support at a wall requiring cables to continue through the wall. Legrand wall sleeves, WPS, are an economical alternative to the support and finish issues of having cable tray penetrate wall and/or floor. This WPS system provides a rigid support for cable tray. After the sleeve is placed in the wall or floor, the loose collar slides over it. Hardware for the tray connection only is included. Hardware required to mount sleeves to the wall or floor is not included.

Will fit walls up to 8" thick

Bonding jumper or ground wire should be in stalled through the pan between the aluminum cable trays on each side of the wall sleeve Overall length of the sleeve is 20"

The opening in thew wall should be within 1" of the normal height and width of the cable tray

Two pairs of splice plates and fasteners are included for tray attachment