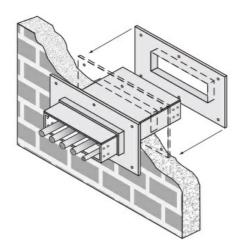

## Cablofil 5H Wall Penetration Sleeve

Part No. P314523

Fabricated cable tray wall sleeves from Legrand, provide safe, rigid and aesthetically pleasing support at a wall requiring cables to continue through the wall. Legrand wall sleeves, WPS, are an economical alternative to the support and finish issues of having cable tray penetrate wall and/or floor. This WPS system provides a rigid support for cable tray. After the sleeve is placed in the wall or floor, the loose collar slides over it. Hardware for the tray connection only is included. Hardware required to mount sleeves to the wall or floor is not included.

Will fit walls up to 8" thick

Bonding jumper or ground wire should be in stalled through the pan between the aluminum cable trays on each side of the wall sleeve Overall length of the sleeve is 20"

The opening in thew wall should be within 1" of the normal height and width of the cable tray

Two pairs of splice plates and fasteners are included for tray attachment