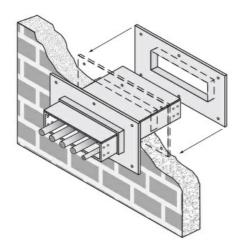

## Cablofil 6H Wall Penetration Sleeve

Part No. P314530

Fabricated cable tray wall sleeves from Legrand, provide safe, rigid and aesthetically pleasing support at a wall requiring cables to continue through the wall. Legrand wall sleeves, WPS, are an economical alternative to the support and finish issues of having cable tray penetrate wall and/or floor. This WPS system provides a rigid support for cable tray. After the sleeve is placed in the wall or floor, the loose collar slides over it. Hardware for the tray connection only is included. Hardware required to mount sleeves to the wall or floor is not included.

Will fit walls up to 8" thick

Bonding jumper or ground wire should be in stalled through the pan between the aluminum cable trays on each side of the wall sleeve Overall length of the sleeve is 20"

The opening in thew wall should be within 1" of the normal height and width of the cable tray

Two pairs of splice plates and fasteners are included for tray attachment