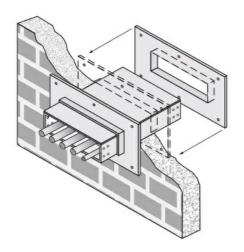

## Cablofil 6H Wall Penetration Sleeve

Part No. P314532

Fabricated cable tray wall sleeves from Legrand, provide safe, rigid and aesthetically pleasing support at a wall requiring cables to continue through the wall. Legrand wall sleeves, WPS, are an economical alternative to the support and finish issues of having cable tray penetrate wall and/or floor. This WPS system provides a rigid support for cable tray. After the sleeve is placed in the wall or floor, the loose collar slides over it. Hardware for the tray connection only is included. Hardware required to mount sleeves to the wall or floor is not included.

Will fit walls up to 8" thick

Bonding jumper or ground wire should be in stalled through the pan between the aluminum cable trays on each side of the wall sleeve Overall length of the sleeve is 20"

The opening in thew wall should be within 1" of the normal height and width of the cable tray

Two pairs of splice plates and fasteners are included for tray attachment