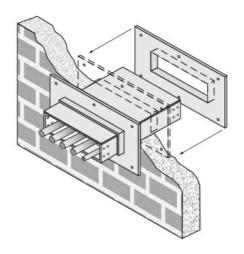

## Cablofil 7H Wall Penetration Sleeve

Part No. P314544

Fabricated cable tray wall sleeves from Legrand, provide safe, rigid and aesthetically pleasing support at a wall requiring cables to continue through the wall. Legrand wall sleeves, WPS, are an economical alternative to the support and finish issues of having cable tray penetrate wall and/or floor. This WPS system provides a rigid support for cable tray. After the sleeve is placed in the wall or floor, the loose collar slides over it. Hardware for the tray connection only is included. Hardware required to mount sleeves to the wall or floor is not included.

## Features & Benefits

Provides a rigid support for cable tray at wall penetrations

Will fit walls up to 8" thick

Bonding jumper or ground wire should be in stalled through the pan between the aluminum cable trays on each side of the wall sleeve Overall length of the sleeve is 20"

The opening in thew wall should be within 1" of the normal height and width of the cable tray

Two pairs of splice plates and fasteners are included for tray attachment