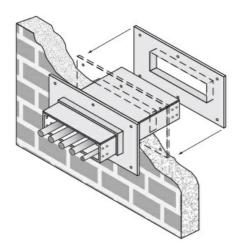

# Cablofil 4H Wall Penetration Sleeve

Part No. P314554

Fabricated cable tray wall sleeves from Legrand, provide safe, rigid and aesthetically pleasing support at a wall requiring cables to continue through the wall. Legrand wall sleeves, WPS, are an economical alternative to the support and finish issues of having cable tray penetrate wall and/or floor. This WPS system provides a rigid support for cable tray. After the sleeve is placed in the wall or floor, the loose collar slides over it. Hardware for the tray connection only is included. Hardware required to mount sleeves to the wall or floor is not included.

## Features & Benefits

Provides a rigid support for cable tray at wall penetrations

Will fit walls up to 8" thick

Bonding jumper or ground wire should be in stalled through the pan between the aluminum cable trays on each side of the wall sleeve Overall length of the sleeve is 20"

The opening in thew wall should be within 1" of the normal height and width of the cable tray

Two pairs of splice plates and fasteners are included for tray attachment