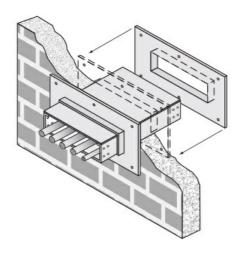

## Cablofil 4H Wall Penetration Sleeve

Part No. P314555

Fabricated cable tray wall sleeves from Legrand, provide safe, rigid and aesthetically pleasing support at a wall requiring cables to continue through the wall. Legrand wall sleeves, WPS, are an economical alternative to the support and finish issues of having cable tray penetrate wall and/or floor. This WPS system provides a rigid support for cable tray. After the sleeve is placed in the wall or floor, the loose collar slides over it. Hardware for the tray connection only is included. Hardware required to mount sleeves to the wall or floor is not included.

## Features & Benefits

Provides a rigid support for cable tray at wall penetrations

Will fit walls up to 8" thick

Bonding jumper or ground wire should be in stalled through the pan between the aluminum cable trays on each side of the wall sleeve Overall length of the sleeve is 20"

The opening in thew wall should be within 1" of the normal height and width of the cable tray

Two pairs of splice plates and fasteners are included for tray attachment