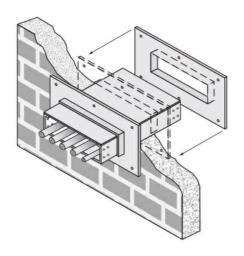

## Cablofil 4H Wall Penetration Sleeve

Part No. P314556

Fabricated cable tray wall sleeves from Legrand, provide safe, rigid and aesthetically pleasing support at a wall requiring cables to continue through the wall. Legrand wall sleeves, WPS, are an economical alternative to the support and finish issues of having cable tray penetrate wall and/or floor. This WPS system provides a rigid support for cable tray. After the sleeve is placed in the wall or floor, the loose collar slides over it. Hardware for the tray connection only is included. Hardware required to mount sleeves to the wall or floor is not included.

## Features & Benefits

Provides a rigid support for cable tray at wall penetrations

Will fit walls up to 8" thick

Bonding jumper or ground wire should be in stalled through the pan between the aluminum cable trays on each side of the wall sleeve Overall length of the sleeve is 20"

The opening in thew wall should be within 1" of the normal height and width of the cable tray

Two pairs of splice plates and fasteners are included for tray attachment