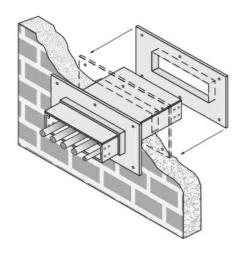

## Cablofil 4H Wall Penetration Sleeve

Part No. P314557

Fabricated cable tray wall sleeves from Legrand, provide safe, rigid and aesthetically pleasing support at a wall requiring cables to continue through the wall. Legrand wall sleeves, WPS, are an economical alternative to the support and finish issues of having cable tray penetrate wall and/or floor. This WPS system provides a rigid support for cable tray. After the sleeve is placed in the wall or floor, the loose collar slides over it. Hardware for the tray connection only is included. Hardware required to mount sleeves to the wall or floor is not included.

## Features & Benefits

Provides a rigid support for cable tray at wall penetrations

Will fit walls up to 8" thick

Bonding jumper or ground wire should be in stalled through the pan between the aluminum cable trays on each side of the wall sleeve Overall length of the sleeve is 20"

The opening in thew wall should be within 1" of the normal height and width of the cable tray

Two pairs of splice plates and fasteners are included for tray attachment