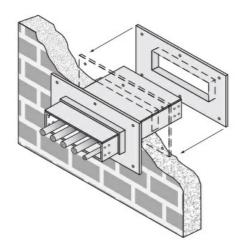

## Cablofil 4H Wall Penetration Sleeve

Part No. P314558

Fabricated cable tray wall sleeves from Legrand, provide safe, rigid and aesthetically pleasing support at a wall requiring cables to continue through the wall. Legrand wall sleeves, WPS, are an economical alternative to the support and finish issues of having cable tray penetrate wall and/or floor. This WPS system provides a rigid support for cable tray. After the sleeve is placed in the wall or floor, the loose collar slides over it. Hardware for the tray connection only is included. Hardware required to mount sleeves to the wall or floor is not included.

## Features & Benefits

Provides a rigid support for cable tray at wall penetrations

Will fit walls up to 8" thick

Bonding jumper or ground wire should be in stalled through the pan between the aluminum cable trays on each side of the wall sleeve Overall length of the sleeve is 20"

The opening in thew wall should be within 1" of the normal height and width of the cable tray

Two pairs of splice plates and fasteners are included for tray attachment