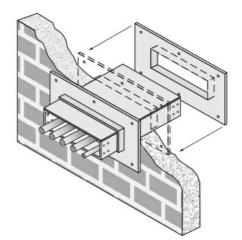

Cablofil 4H Wall Penetration Sleeve Part No. P314560

Fabricated cable tray wall sleeves from Legrand, provide safe, rigid and aesthetically pleasing support at a wall requiring cables to continue through the wall. Legrand wall sleeves, WPS, are an economical alternative to the support and finish issues of having cable tray penetrate wall and/or floor. This WPS system provides a rigid support for cable tray. After the sleeve is placed in the wall or floor, the loose collar slides over it. Hardware for the tray connection only is included. Hardware required to mount sleeves to the wall or floor is not included.

## Features & Benefits

Provides a rigid support for cable tray at wall penetrations

Will fit walls up to 8" thick

Bonding jumper or ground wire should be in stalled through the pan between the aluminum cable trays on each side of the wall sleeve Overall length of the sleeve is 20"

The opening in thew wall should be within 1" of the normal height and width of the cable tray

Two pairs of splice plates and fasteners are included for tray attachment