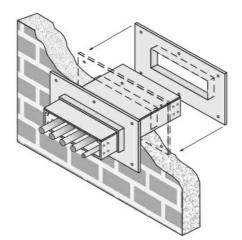

Cablofil 4H Wall Penetration Sleeve Part No. P314563

Fabricated cable tray wall sleeves from Legrand, provide safe, rigid and aesthetically pleasing support at a wall requiring cables to continue through the wall. Legrand wall sleeves, WPS, are an economical alternative to the support and finish issues of having cable tray penetrate wall and/or floor. This WPS system provides a rigid support for cable tray. After the sleeve is placed in the wall or floor, the loose collar slides over it. Hardware for the tray connection only is included. Hardware required to mount sleeves to the wall or floor is not included.

## Features & Benefits

Provides a rigid support for cable tray at wall penetrations

Will fit walls up to 8" thick

Bonding jumper or ground wire should be in stalled through the pan between the aluminum cable trays on each side of the wall sleeve Overall length of the sleeve is 20"

The opening in thew wall should be within 1" of the normal height and width of the cable tray

Two pairs of splice plates and fasteners are included for tray attachment