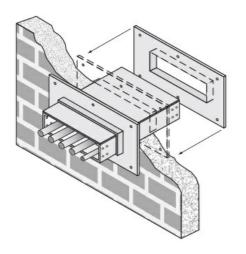

# Cablofil 4H Wall Penetration Sleeve

Part No. P314565

Fabricated cable tray wall sleeves from Legrand, provide safe, rigid and aesthetically pleasing support at a wall requiring cables to continue through the wall. Legrand wall sleeves, WPS, are an economical alternative to the support and finish issues of having cable tray penetrate wall and/or floor. This WPS system provides a rigid support for cable tray. After the sleeve is placed in the wall or floor, the loose collar slides over it. Hardware for the tray connection only is included. Hardware required to mount sleeves to the wall or floor is not included.

### Features & Benefits

Provides a rigid support for cable tray at wall penetrations

Will fit walls up to 8" thick

Bonding jumper or ground wire should be in stalled through the pan between the aluminum cable trays on each side of the wall sleeve Overall length of the sleeve is 20"

The opening in thew wall should be within 1" of the normal height and width of the cable tray

Two pairs of splice plates and fasteners are included for tray attachment