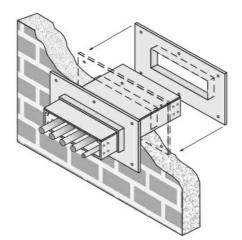

Cablofil 4H Wall Penetration Sleeve Part No. P314566

Fabricated cable tray wall sleeves from Legrand, provide safe, rigid and aesthetically pleasing support at a wall requiring cables to continue through the wall. Legrand wall sleeves, WPS, are an economical alternative to the support and finish issues of having cable tray penetrate wall and/or floor. This WPS system provides a rigid support for cable tray. After the sleeve is placed in the wall or floor, the loose collar slides over it. Hardware for the tray connection only is included. Hardware required to mount sleeves to the wall or floor is not included.

## Features & Benefits

Provides a rigid support for cable tray at wall penetrations

Will fit walls up to 8" thick

Bonding jumper or ground wire should be in stalled through the pan between the aluminum cable trays on each side of the wall sleeve Overall length of the sleeve is 20"

The opening in thew wall should be within 1" of the normal height and width of the cable tray

Two pairs of splice plates and fasteners are included for tray attachment