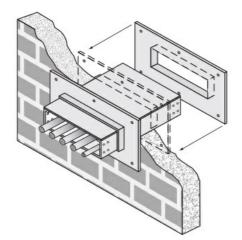

Cablofil 5H Wall Penetration Sleeve Part No. P314568

Fabricated cable tray wall sleeves from Legrand, provide safe, rigid and aesthetically pleasing support at a wall requiring cables to continue through the wall. Legrand wall sleeves, WPS, are an economical alternative to the support and finish issues of having cable tray penetrate wall and/or floor. This WPS system provides a rigid support for cable tray. After the sleeve is placed in the wall or floor, the loose collar slides over it. Hardware for the tray connection only is included. Hardware required to mount sleeves to the wall or floor is not included.

## Features & Benefits

Provides a rigid support for cable tray at wall penetrations

Will fit walls up to 8" thick

Bonding jumper or ground wire should be in stalled through the pan between the aluminum cable trays on each side of the wall sleeve Overall length of the sleeve is 20"

The opening in thew wall should be within 1" of the normal height and width of the cable tray

Two pairs of splice plates and fasteners are included for tray attachment