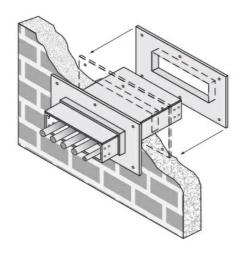

# Cablofil 5H Wall Penetration Sleeve

Part No. P314570

Fabricated cable tray wall sleeves from Legrand, provide safe, rigid and aesthetically pleasing support at a wall requiring cables to continue through the wall. Legrand wall sleeves, WPS, are an economical alternative to the support and finish issues of having cable tray penetrate wall and/or floor. This WPS system provides a rigid support for cable tray. After the sleeve is placed in the wall or floor, the loose collar slides over it. Hardware for the tray connection only is included. Hardware required to mount sleeves to the wall or floor is not included.

### Features & Benefits

Provides a rigid support for cable tray at wall penetrations

Will fit walls up to 8" thick

Bonding jumper or ground wire should be in stalled through the pan between the aluminum cable trays on each side of the wall sleeve Overall length of the sleeve is 20"

The opening in thew wall should be within 1" of the normal height and width of the cable tray

Two pairs of splice plates and fasteners are included for tray attachment