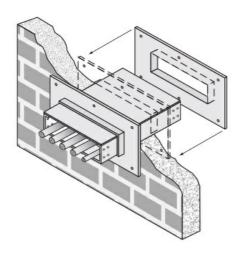

# Cablofil 5H Wall Penetration Sleeve

Part No. P314571

Fabricated cable tray wall sleeves from Legrand, provide safe, rigid and aesthetically pleasing support at a wall requiring cables to continue through the wall. Legrand wall sleeves, WPS, are an economical alternative to the support and finish issues of having cable tray penetrate wall and/or floor. This WPS system provides a rigid support for cable tray. After the sleeve is placed in the wall or floor, the loose collar slides over it. Hardware for the tray connection only is included. Hardware required to mount sleeves to the wall or floor is not included.

#### Features & Benefits

Provides a rigid support for cable tray at wall penetrations

Will fit walls up to 8" thick

Bonding jumper or ground wire should be in stalled through the pan between the aluminum cable trays on each side of the wall sleeve Overall length of the sleeve is 20"

The opening in thew wall should be within 1" of the normal height and width of the cable tray

Two pairs of splice plates and fasteners are included for tray attachment