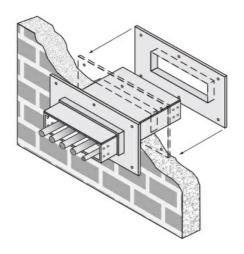

## Cablofil 5H Wall Penetration Sleeve

Part No. P314572

Fabricated cable tray wall sleeves from Legrand, provide safe, rigid and aesthetically pleasing support at a wall requiring cables to continue through the wall. Legrand wall sleeves, WPS, are an economical alternative to the support and finish issues of having cable tray penetrate wall and/or floor. This WPS system provides a rigid support for cable tray. After the sleeve is placed in the wall or floor, the loose collar slides over it. Hardware for the tray connection only is included. Hardware required to mount sleeves to the wall or floor is not included.

Will fit walls up to 8" thick

Bonding jumper or ground wire should be in stalled through the pan between the aluminum cable trays on each side of the wall sleeve

11.0 in

Overall length of the sleeve is 20"

The opening in thew wall should be within 1" of the normal height and width of the cable tray

Two pairs of splice plates and fasteners are included for tray attachment