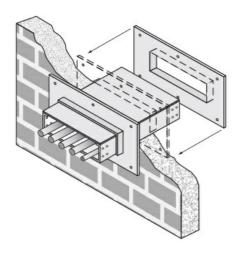

# Cablofil 6H Wall Penetration Sleeve

Part No. P314582

Fabricated cable tray wall sleeves from Legrand, provide safe, rigid and aesthetically pleasing support at a wall requiring cables to continue through the wall. Legrand wall sleeves, WPS, are an economical alternative to the support and finish issues of having cable tray penetrate wall and/or floor. This WPS system provides a rigid support for cable tray. After the sleeve is placed in the wall or floor, the loose collar slides over it. Hardware for the tray connection only is included. Hardware required to mount sleeves to the wall or floor is not included.

### Features & Benefits

Provides a rigid support for cable tray at wall penetrations

Will fit walls up to 8" thick

Bonding jumper or ground wire should be in stalled through the pan between the aluminum cable trays on each side of the wall sleeve Overall length of the sleeve is 20"

The opening in thew wall should be within 1" of the normal height and width of the cable tray

Two pairs of splice plates and fasteners are included for tray attachment