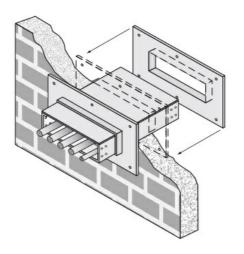

## Cablofil 6H Wall Penetration Sleeve

Part No. P314586

Fabricated cable tray wall sleeves from Legrand, provide safe, rigid and aesthetically pleasing support at a wall requiring cables to continue through the wall. Legrand wall sleeves, WPS, are an economical alternative to the support and finish issues of having cable tray penetrate wall and/or floor. This WPS system provides a rigid support for cable tray. After the sleeve is placed in the wall or floor, the loose collar slides over it. Hardware for the tray connection only is included. Hardware required to mount sleeves to the wall or floor is not included.

## Features & Benefits

Provides a rigid support for cable tray at wall penetrations

Will fit walls up to 8" thick

Bonding jumper or ground wire should be in stalled through the pan between the aluminum cable trays on each side of the wall sleeve Overall length of the sleeve is 20"

The opening in thew wall should be within 1" of the normal height and width of the cable tray

Two pairs of splice plates and fasteners are included for tray attachment