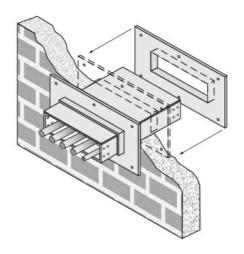

# Cablofil 6H Wall Penetration Sleeve

Part No. P314588

Fabricated cable tray wall sleeves from Legrand, provide safe, rigid and aesthetically pleasing support at a wall requiring cables to continue through the wall. Legrand wall sleeves, WPS, are an economical alternative to the support and finish issues of having cable tray penetrate wall and/or floor. This WPS system provides a rigid support for cable tray. After the sleeve is placed in the wall or floor, the loose collar slides over it. Hardware for the tray connection only is included. Hardware required to mount sleeves to the wall or floor is not included.

### Features & Benefits

Provides a rigid support for cable tray at wall penetrations

Will fit walls up to 8" thick

Bonding jumper or ground wire should be in stalled through the pan between the aluminum cable trays on each side of the wall sleeve Overall length of the sleeve is 20"

The opening in thew wall should be within 1" of the normal height and width of the cable tray

Two pairs of splice plates and fasteners are included for tray attachment