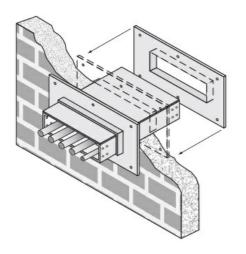

# Cablofil 6H Wall Penetration Sleeve

Part No. P314590

Fabricated cable tray wall sleeves from Legrand, provide safe, rigid and aesthetically pleasing support at a wall requiring cables to continue through the wall. Legrand wall sleeves, WPS, are an economical alternative to the support and finish issues of having cable tray penetrate wall and/or floor. This WPS system provides a rigid support for cable tray. After the sleeve is placed in the wall or floor, the loose collar slides over it. Hardware for the tray connection only is included. Hardware required to mount sleeves to the wall or floor is not included.

### Features & Benefits

Provides a rigid support for cable tray at wall penetrations

Will fit walls up to 8" thick

Bonding jumper or ground wire should be in stalled through the pan between the aluminum cable trays on each side of the wall sleeve Overall length of the sleeve is 20"

The opening in thew wall should be within 1" of the normal height and width of the cable tray

Two pairs of splice plates and fasteners are included for tray attachment